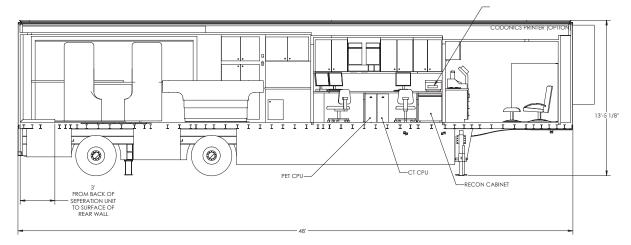

## **Basic Specifications:**

Length:

 Width:
 102" (2.6M)

 Height:
 13'5" (4.05M)

 Rear Axle:
 35,000 lbs. (15,909kg)

 Total Wt.:
 57,000lbs. (25,909kg)

 Power Input:
 480V, 3ph 60Hz 150A

 Generator:
 70kw Diesel; Side Skirt Compartment

## Standard Leatures:

- All-Aluminum Body, Monocoque Aircraft-Style
- Custom-Built Steel Chassis for Extra Rigidity
- Air Suspension on All Axles and Fifth Wheel
- Rivetless 0.80" Side Panels, 60% Thicker than most mobiles
- Front Hydraulic Leveling Jacks, Digital Level Indicators
- Rear Stanchions, Stored in Skirt Compartment
- Exterior Compartments are Rust and Leak Free with Electric, Keyless Locks
- 70kw Diesel Generator, Installed in Protected Side Compartment, Conveniently Serviced.
   Powers Trailer and PET/CT Systems
- 100-Gallon Fuel Tank
- Hydraulic Patient Lift Mounted In Protected Side Compartment, with Emergency Hand Pump
- Easy-Slide Patient Door, Allows Partial Opening when Desired
- Canopy/Door Covers Sliding Door In Transit, protects Patient Lift at Site
- Central Power Switch Controls, Safe and Conveniently Located Inside Trailer
- 50' Shore Cable, Accessible from Both Sides
- Easy-Slide Self-Storing, Step Platform and Easy-to-Store Steps
- All-Metal Ceiling, Easy to Clean and Access
- Air Distribution "Soft-Flow" Curtain Effect
- Hot Lab Room Front Area
- (Cabinets and Equipment Optional)

   Two Separate Patient Prep Areas
- Control Room with Full Counter and Cabinets
- Two Phone Lines and Two Data Lines
- Lead Lining Provided as required
- European-Style Cabinetry with Push-Button Latches
- Dimmable, Low-Density Console Lighting
- Emergency Lights, Built In
- Towable by Standard Tractor.