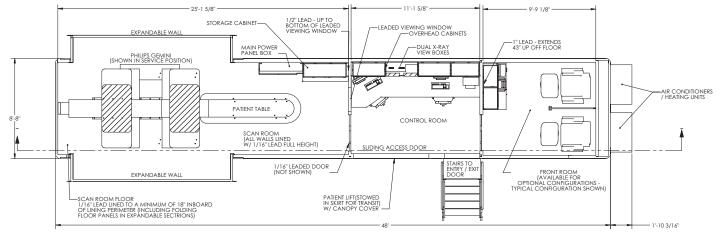

## Options:

• Hot Lab Cabinets • Sink in Scan Room • Emergency Exit • Auto Transfer Switch • Custom Lettering and Artwork

48' (14.63M)

## Standard Leatures:

- All-Aluminum Body, Monocoque Aircraft-Style
- Custom-Built Steel Chassis for Extra Rigidity
- Air Suspension on All Axles and Fifth Wheel
- Rivetless 0.80" Side Panels, 60% Thicker than most mobiles
- Front Hydraulic Leveling Jacks, Digital Level Indicators
- Rear Stanchions, Stored in Skirt Compartment
- Exterior Compartments are Rust and Leak Free with Electric, Keyless Locks
- 70kw Diesel Generator, Installed in Protected Side Compartment, Conveniently Serviced.
   Powers Trailer and PET/CT Systems
- 100-Gallon Fuel Tank
- Hydraulic Patient Lift Mounted In Protected Side Compartment, with Emergency Hand Pump
- Easy-Slide Patient Door, Allows Partial Opening when Desired
- Canopy/Door Covers Sliding Door In Transit, protects Patient Lift at Site
- Central Power Switch Controls, Safe and Conveniently Located Inside Trailer
- 50' Shore Cable, Accessible from Both Sides
- Easy-Slide Self-Storing, Step Platform and Easy-to-Store Steps
- All-Metal Ceiling, Easy to Clean and Access
- Air Distribution "Soft-Flow" Curtain Effect
- Hot Lab Room Front Area
- (Cabinets and Equipment Optional)

   Two Separate Patient Prep Areas
- Control Room with Full Counter and Cabinets
- Two Phone Lines and Two Data Lines
- Lead Lining Provided as required
- European-Style Cabinetry with Push-Button Latches
- Dimmable, Low-Density Console Lighting
- Emergency Lights, Built In
- Towable by Standard Tractor.