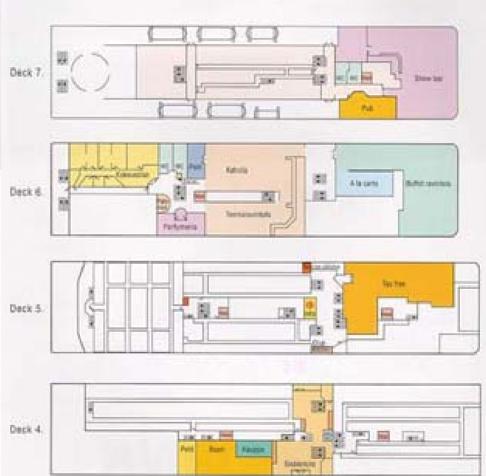

### **MELOODIA**

#### CAR / TRAILER / NIGHT PASSENGER VESSELS

- Meloodia (1979)
- Night passenger capacity: 906
- Cabins: 371
- Car Capacity: 480

# **MELOODIA**