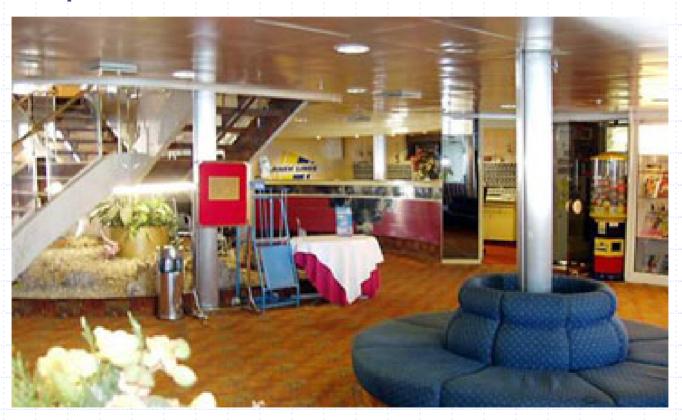

| 2 bed or 3/4 berth, outside with shower & WC    | 4/5/7 |
| CATEGORY E                | 2 bed or 3/4 benth, outside with shower & WC    | 4     |
| CATEGORY D                | 2 berth outside with shower & WC                | 5/7   |
| CATEGORY C                | 2/3/4 banch inside with shower & WC             | \$/7. |
| CATEGORY B                | 3/3/4 berth inside with shower & WC             | 3/45  |
| CATEGORY A                | 2 benth inside cabins with wash basin           | 1     |
| +                         | Matrimonial bed                                 |       |



#### Store





Lounge



Casino

#### CAR / TRAILER / NIGHT PASSENGER VESSELS

- Lissos (1972)
- Night passenger capacity: 918
- Cabins: 334
- Car Capacity: 550







### Garage



## Reception



Lobby & Lounge



Lounge



**Dining Areas** 



#### Cabins









Cabins





#### Pool



## **OCEAN MONARCH**

#### PASSENGER VESSEL

- Ocean Monarch (1955)
- Night passenger capacity: 604
- Cabins: 249



## **OCEAN MONARCH**







45

#### **OCEAN MONARCH**

#### **Statistics**

- Loa 162.37m breadth 21.34 m
- Decks for passengers: 7
- About 3757 tdw on 7.80m draft (laden)
- Built 3/1955 by swan hunter & Wigham Richardson Itd., Wallsend, U.K.
- Rebuilt/converted to cruise ship 1975, Greece, when new accommodation constructed
- Renovated: 1991
- Extensively converted/ refurbished/upgraded: 1997
- Refurbished: 4/2003
- Special survey passed 5/2003
- Last d.d. done 5/2003
- Main engines: doxford 67lbd6 2 x 6500 bhp
- About 14.5 knots on about 26 mts 40 cst
- Delivery Piraeus 'as is