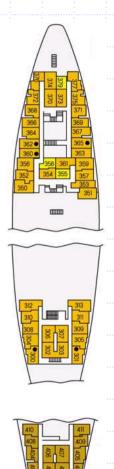

## MONA LISA DECK PLAN

#### **DECK PLAN**

Club Lounge

#### DaVinci Restaurant

Music Lounge

Starlight Salon

Salon Caribe

Cabin

#### **Luxury Suite**