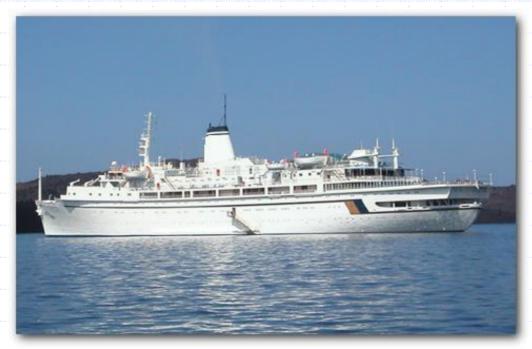

#### PASSENGER VESSEL

- Owners: Leonardo Shipping Inc.
- Managers: Kyma Ship Management Inc.
- Registry: Bahamas
- Classification Society: Lloyd's Register
- Former Names: Victoria, Sea Princess, Kungsholm
  - Builder: John Brown & Co., Glasgow, Scotland
- Entered Service: March 1966
- Gross Tonnage: 28,891
- Net Tonnage: 11,005Length OA (meters): 201.23
- Length BP (meters): 173.72
- Depth to Main Deck (meters): 15.42
- Draft max (meters): 8.56
  - Propulsion: 2 Gotawerken Direct Drive Diesel - (12,600 BHP)
  - Propellers: 2 each 5-bladed Diam. 17'9" Weight 11.77 Tonnes
  - Generators: 5 Wartsila
     Stromberg Type 8V22HF
     Diesel Generators 1250 KVA

- Lifts: 4
- Electric Current: 440V/60Hz
- Navigation Officers (nationality): Greek
- Maximum Crew: 417
- Passenger Decks: 8
- Cabins (total): 397
- Suites: 6 Large Suite, 2 Small Suites.
- Passenger capacity (as per PSSC): 782
- Passenger berths (All berths): 994
  - (Lower berths): 780
  - (Singles) 548
  - (Folding) 446
- Crew/Passenger Ratio (max): 2.38