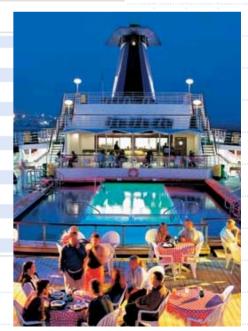

|     |













57

Cabins







#### **Suites**







#### PASSENGER VESSEL

- Owners: Leonardo Shipping Inc.
- Managers: Kyma Ship Management Inc.
- Registry: Bahamas
- Classification Society: Lloyd's Register
- Former Names: Victoria, Sea Princess, Kungsholm
  - Builder: John Brown & Co., Glasgow, Scotland
- Entered Service: March 1966
- Gross Tonnage: 28,891
- Net Tonnage: 11,005Length OA (meters): 201.23
- Length BP (meters): 173.72
- Depth to Main Deck (meters): 15.42
- Draft max (meters): 8.56
  - Propulsion: 2 Gotawerken Direct Drive Diesel - (12,600 BHP)
  - Propellers: 2 each 5-bladed Diam. 17'9" Weight 11.77 Tonnes
  - Generators: 5 Wartsila
     Stromberg Type 8V22HF
     Diesel Generators 1250 KVA

- Lifts: 4
- Electric Current: 440V/60Hz
- Navigation Officers (nationality): Gre