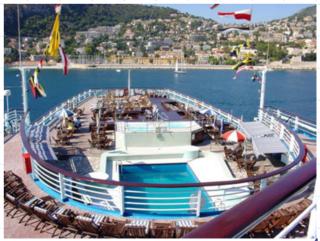

- 219 staterooms averaging 18 sq.m. each, including 27 suites with separate sitting areas, 6 of which with veranda.
- Admirals lounge (show lounge) 480 seats
- Rendez-vous bar (48 seats)
- Piazza Vino (80 seats)
- Dining room (460 seats)
- Discoteque, Four bars
- Conference center
- Casino and slot machines
- Library/card room
- Two whirlpools, Sauna
- Gymnasium
- Massage room, Spa
- Beauty salon
- Fully equipped medical center
- Laundry and dry cleaning facilities
- Outdoor swimming pool
- Two passenger elevators
- One service elevator
- Air conditioned (individual controls)

#### Promenade Deck

- **W** Solarium
- (B) Swimming Pool Piscina
- Pool Café Caffé Piscina
- Seven Pearls
- Covered Promenade Passeggiata coperta
- Boutique Shop
- Palm Terrace
- Casino
- Captain Cook's Bar