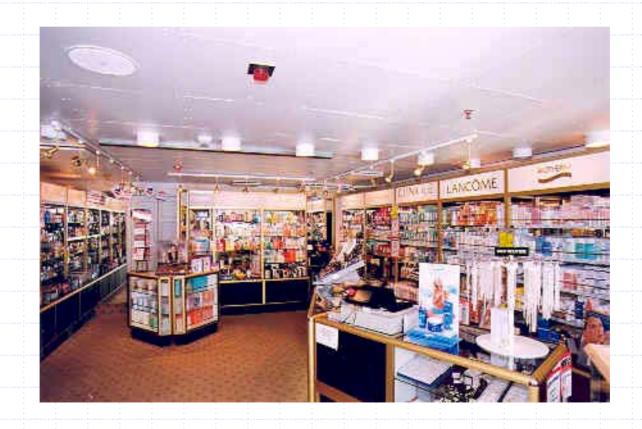

e.
- All vessels listed will utilize between 30 and 60 crew cabins for passengers to augment the
  passenger cabin totals listed to achieve capacity described.

### **FANTAASIA**

#### CAR / TRAILER / NIGHT PASSENGER VESSELS

- Fantaasia (1979)
- Night passenger capacity: 993
- Cabins: 394
- Car Capacity: 309



# **FANTAASIA**

Cabins



Car Deck

Kid's Play Area



# **FANTAASIA**

Dining Areas & Lounges









### **MELOODIA**

#### CAR / TRAILER / NIGHT PASSENGER VESSELS

- Meloodia (1979)
- Night passenger capacity: 906
- Cabins: 371
- Car Capacity: 480



# **MELOODIA**





# **MELOODIA**





#### CAR / TRAILER / NIGHT PASSENGER VESSELS

Vana Tallinn (1974)

Night passenger capacity: 929

- Cabins: 310

Car Capacity: 160



Cabins



#### Cabin



**Conference Rooms** 



Store



Dining rooms



Dining rooms



#### Lounge



Nightclub



Pub



### **REGINA BALTICA**

#### CAR / TRAILER / NIGHT PASSENGER VESSELS

- Regina Baltica (1980)
- Night passenger capacity: 1350
- Cabins: 555
- Car Capacity: 500



# **REGINA BALTICA**



#### CAR / TRAILER / NIGHT PASSENGER VESSELS

- Princesa Marissa (1966)
- Night passenger capacity: 933
- Cabins: 340
- Car Capacity: 95



#### GENERAL INFORMATION



PRINSESSAN, FINNHANSA **EX-NAMES** RO-RO PASSENGER SHIP TYPE OF VESSEL FLAG **CYPRUS** CALL SIGN P3HO2 DET NORSKE VERITAS (D.N.V.) CLASS +1A1 CAR FERRY ICE A + MV ID.NO. - 01719 IMO NO. - 6509371 BUILT 1966 SHIPYARD OY WARTSILA AB, HELSINKI - YARD NO. 377 STEEL / WELDED MATERIAL **CYPRUS** FLAG OFFICIAL NUMBER 708110

DATE.

1126.23 TONS

6,477 TONS 8,500 TONS

PASSENGERS