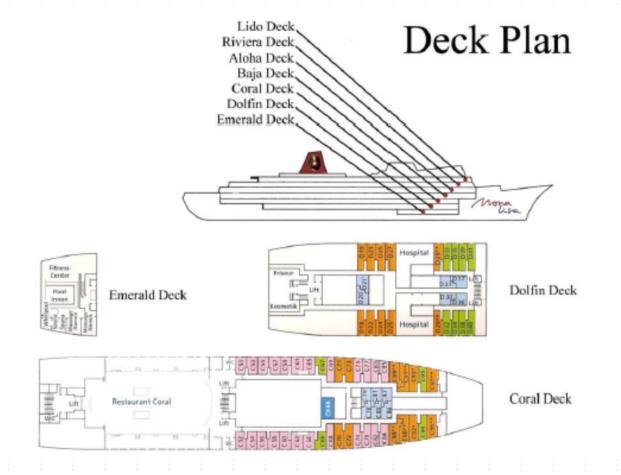

## MONA LISA DECK PLAN

#### **DECK PLAN**

Club Lounge

#### DaVinci Restaurant

Music Lounge

Starlight Salon

Salon Caribe

Cabin