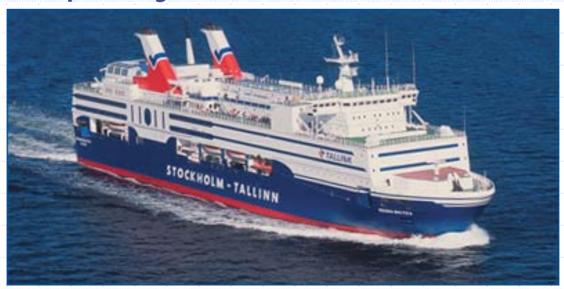

### **REGINA BALTICA**

#### CAR / TRAILER / NIGHT PASSENGER VESSELS

- Regina Baltica (1980)
- Night passenger capacity: 1350
- Cabins: 555
- Car Capacity: 500