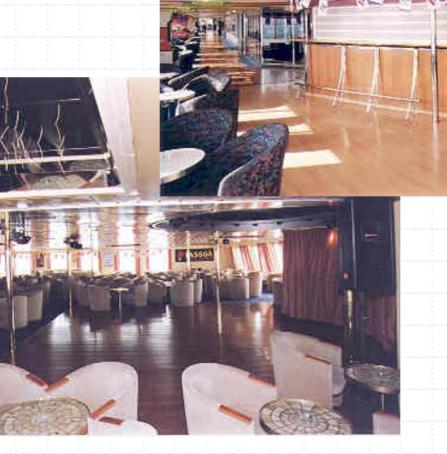

### **REGINA BALTICA**

#### CAR / TRAILER / NIGHT PASSENGER VESSELS

- Regina Baltica (1980)
- Night passenger capacity: 1350
- Cabins: 555
- Car Capacity: 500

# **REGINA BALTICA**