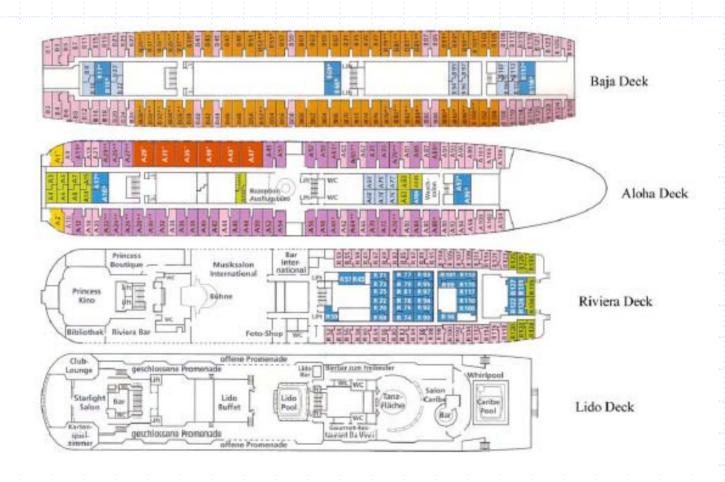

## MONA LISA DECK PLAN

#### **DECK PLAN**

Club Lounge

#### DaVinci Restaurant

Music Lounge

Starlight Salon

Salon Caribe

Cabin