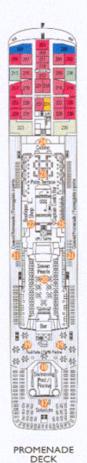

#### Promenade Deck

- **W** Solarium
- (B) Swimming Pool Piscina
- Pool Café Caffé Piscina
- Seven Pearls
- Covered Promenade Passeggiata coperta
- Boutique Shop
- Palm Terrace
- Casino
- Captain Cook's Bar