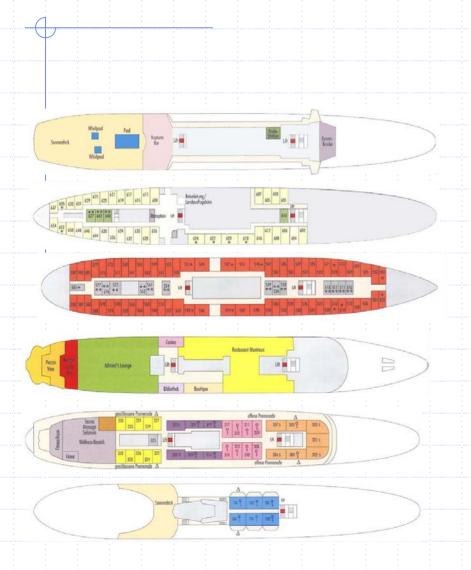

## MONA LISA DECK PLAN

#### **DECK PLAN**

Club Lounge

#### DaVinci Restaurant

Music Lounge

Starlight Salon

Salon Caribe

Cabin

#### **Luxury Suite**