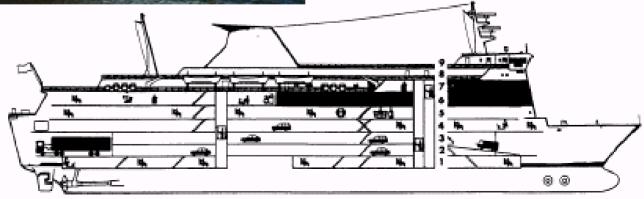

### **MELOODIA**

#### CAR / TRAILER / NIGHT PASSENGER VESSELS

- Meloodia (1979)
- Night passenger capacity: 906
- Cabins: 371
- Car Capacity: 480

# **MELOODIA**