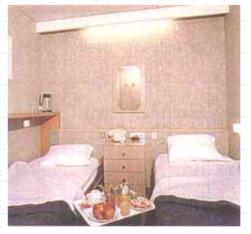

#### CAR / TRAILER / NIGHT PASSENGER VESSELS

Vana Tallinn (1974)

Night passenger capacity: 929

- Cabins: 310

Car Capacity: 160

Cabins

#### Cabin

**Conference Rooms** 

Store

Dining rooms

Dining rooms

#### Lounge

Nightclub

Pub