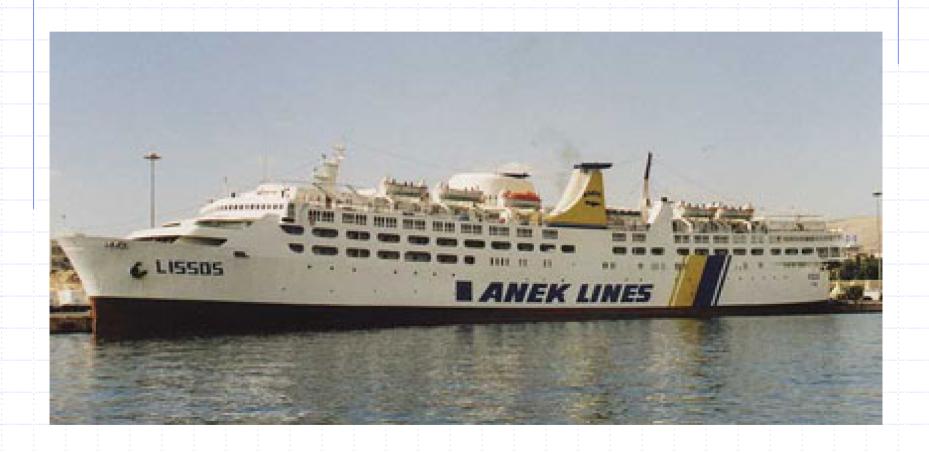

#### CAR / TRAILER / NIGHT PASSENGER VESSELS

- Lissos (1972)
- Night passenger capacity: 918
- Cabins: 334
- Car Capacity: 550