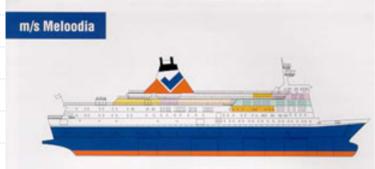

### **MELOODIA**

#### CAR / TRAILER / NIGHT PASSENGER VESSELS

- Meloodia (1979)
- Night passenger capacity: 906
- Cabins: 371
- Car Capacity: 480

# **MELOODIA**