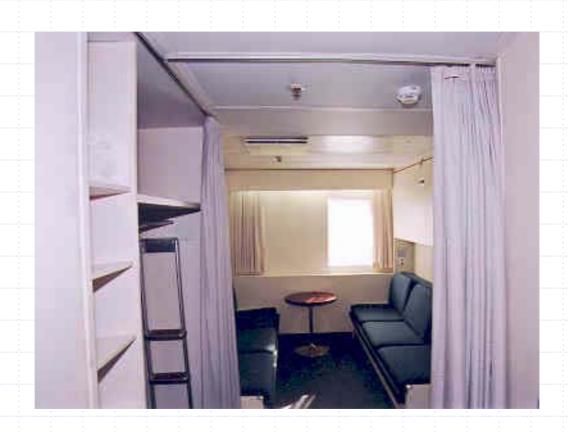

#### CAR / TRAILER / NIGHT PASSENGER VESSELS

Vana Tallinn (1974)

Night passenger capacity: 929

- Cabins: 310

Car Capacity: 160

Cabins

#### Cabin

**Conference Rooms** 

Store

Dining rooms

Dining rooms