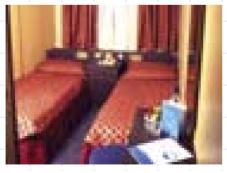

|     |













57

Cabins







#### **Suites**







#### PASSENGER VESSEL

- Owners: Leonardo Shipping Inc.
- Managers: Kyma Ship Management Inc.
- Registry: Bahamas
- Classification Society: Lloyd's Register
- Former Names: Victoria, Sea Princess, Kungsholm
  - Builder: John Brown & Co., Glasgow, Scotland
- Entered Service: March 1966
- Gross Tonnage: 28,891
- Net Tonnage: 11,005Length OA (meters): 201.23
- Length BP (meters): 173.72
- Depth to Main Deck (meters): 15.42
- Draft max (meters): 8.56
  - Propulsion: 2 Gotawerken Direct Drive Diesel - (12,600 BHP)
  - Propellers: 2 each 5-bladed Diam. 17'9" Weight 11.77 Tonnes
  - Generators: 5 Wartsila
     Stromberg Type 8V22HF
     Diesel Generators 1250 KVA

- Lifts: 4
- Electric Current: 440V/60Hz
- Navigation Officers (nationality): Greek
- Maximum Crew: 417
- Passenger Decks: 8
- C