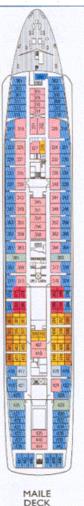

mt. 171,80 mt. 24,50 mt. 8,94 There's America CV 17.500 Steam Turbine - Output HP 17.500 20.046 tonn. 18 nodW18 knots

864 288 Sport Deck -Boat Deck -Promenade Deck -Maile Deck -Aloha Deck -