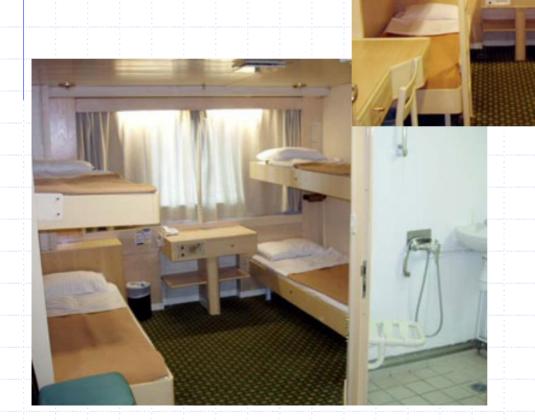

## **OCEAN MONARCH**

#### PASSENGER VESSEL

- Ocean Monarch (1955)
- Night passenger capacity: 604
- Cabins: 249

## **OCEAN MONARCH**

45

#### **OCEAN MONARCH**