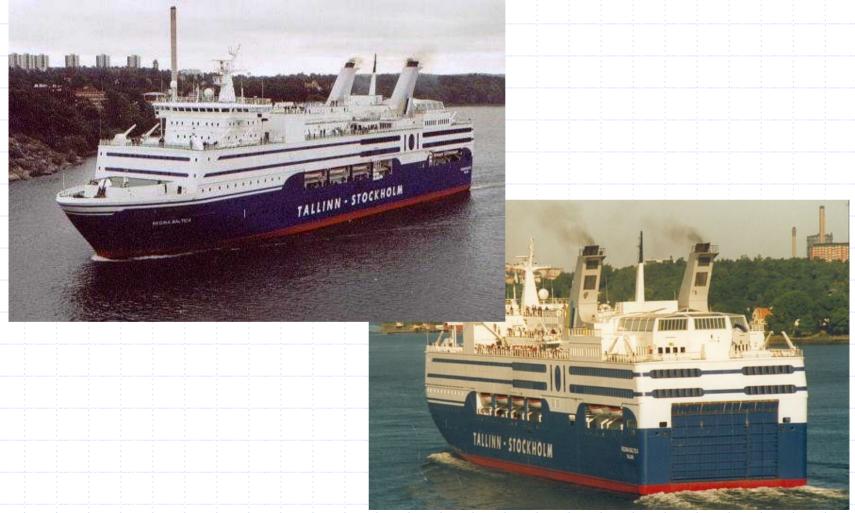

### **REGINA BALTICA**

#### CAR / TRAILER / NIGHT PASSENGER VESSELS

- Regina Baltica (1980)
- Night passenger capacity: 1350
- Cabins: 555
- Car Capacity: 500

# **REGINA BALTICA**