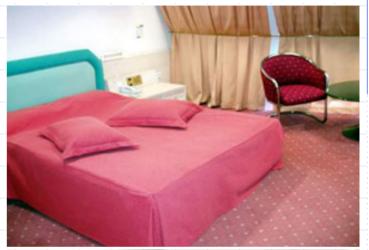

5/7 |
| CATEGORY E                | 2 bed or 3/4 benth, outside with shower & WC    | 4     |
| CATEGORY D                | 2 berth outside with shower & WC                | 5/7   |
| CATEGORY C                | 2/3/4 banch inside with shower & WC             | \$/7. |
| CATEGORY B                | 3/3/4 berth inside with shower & WC             | 3/45  |
| CATEGORY A                | 2 benth inside cabins with wash basin           | 1     |
| +                         | Matrimonial bed                                 |       |



#### Store





Lounge



Casino

#### CAR / TRAILER / NIGHT PASSENGER VESSELS

- Lissos (1972)
- Night passenger capacity: 918
- Cabins: 334
- Car Capacity: 550







### Garage



## Reception



Lobby & Lounge



Lounge



**Dining Areas** 



#### Cabins









Cabins





#### Pool



## **OCEAN MONARCH**

#### PASSENGER VESSEL

- Ocean Monarch (1955)
- Night passenger capacity: 604
- Cabins: 249



## **OCEAN MONARCH**







45

#### **OCEAN MONARCH**

#### **Statistics**

- Loa 162.37m breadth 21.34 m
- Decks for passengers: 7
- About 3757 tdw on 7.80m draft (laden)
- Built 3/1955 by swan hunter & Wigham Richardson Itd., Wallsend, U.K.
- Rebuilt/converted to cruise ship 1975, Greece, when new accommodation constructed
- Renovated: 1991
- Extensively converted/ refurbished/upgraded: 1997
- Refurbished: 4/2003
- Special survey passed 5/2003
- Last d.d. done 5/2003
- Main engines: doxford 67lbd6 2 x 6500 bhp
- About 14.5 knots on about 26 mts 40 cst
- Delivery Piraeus 'as is where is' Piraeus area second half October 2005
- Passengers: 544