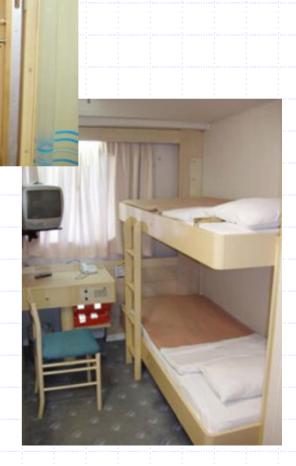

## **OCEAN MONARCH**

#### PASSENGER VESSEL

- Ocean Monarch (1955)
- Night passenger capacity: 604
- Cabins: 249

## **OCEAN MONARCH**

45

#### **OCEAN MONARCH**