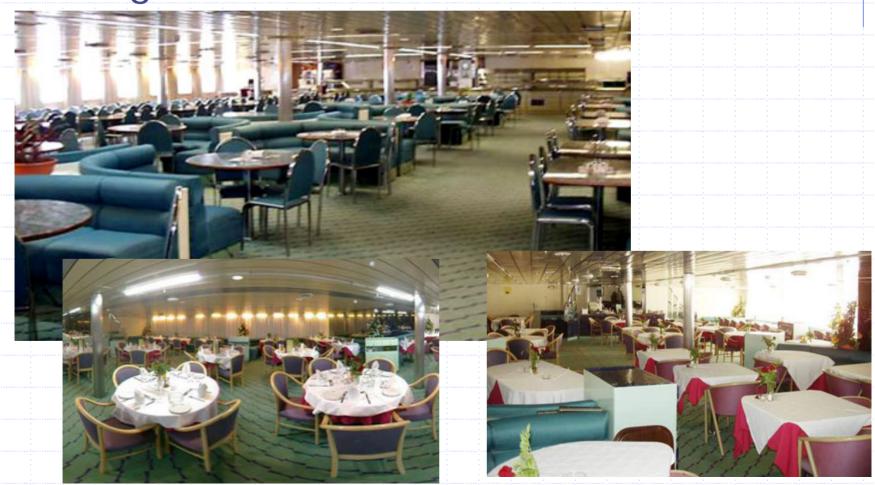

ower & WC    | 4/5/7 |
| CATEGORY E                | 2 bed or 3/4 benth, outside with shower & WC    | 4     |
| CATEGORY D                | 2 berth outside with shower & WC                | 5/7   |
| CATEGORY C                | 2/3/4 banch inside with shower & WC             | \$/7. |
| CATEGORY B                | 3/3/4 berth inside with shower & WC             | 3/45  |
| CATEGORY A                | 2 benth inside cabins with wash basin           | 1     |
| +                         | Matrimonial bed                                 |       |



#### Store





Lounge



Casino

#### CAR / TRAILER / NIGHT PASSENGER VESSELS

- Lissos (1972)
- Night passenger capacity: 918
- Cabins: 334
- Car Capacity: 550







### Garage



## Reception



Lobby & Lounge



Lounge



**Dining Areas** 



#### Cabins









Cabins





#### Pool



## **OCEAN MONARCH**

#### PASSENGER VESSEL

- Ocean Monarch (1955)
- Night passenger capacity: 604
- Cabins: 249



## **OCEAN MONARCH**







45

#### **OCEAN MONARCH**

#### **Statistics**

- Loa 162.37m breadth 21.34 m
- Decks for passengers: 7
- About 3757 tdw on 7.80m draft (laden)
- Built 3/1955 by swan hunter & Wigham Richardson Itd., Wallsend, U.K.
- Rebuilt/converted to cruise ship 1975, Greece, when new accommodation constructed
- Renovated: 1991
- Extensively converted/ refurbished/upgraded: 1997
- Refurbished: 4/2003
- Special survey passed 5/2003
- Last d.d. done 5/2003
- Main engines: doxford 67lbd6 2 x 6500 bhp
- About 14.5 knots on about 26 mts 40 cst
- Delivery Piraeus 'as is where is' Piraeus area second half October 2005