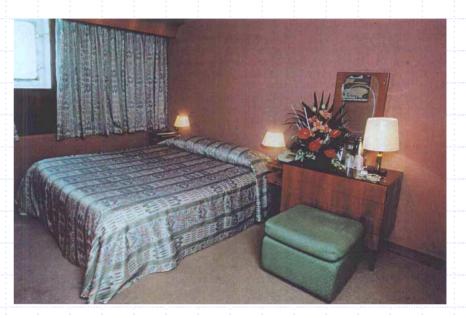

### **FANTAASIA**

#### CAR / TRAILER / NIGHT PASSENGER VESSELS

- Fantaasia (1979)
- Night passenger capacity: 993
- Cabins: 394
- Car Capacity: 309

# **FANTAASIA**

Cabins

Car Deck

Kid's Play Area

# **FANTAASIA**

Dining Areas & Lounges