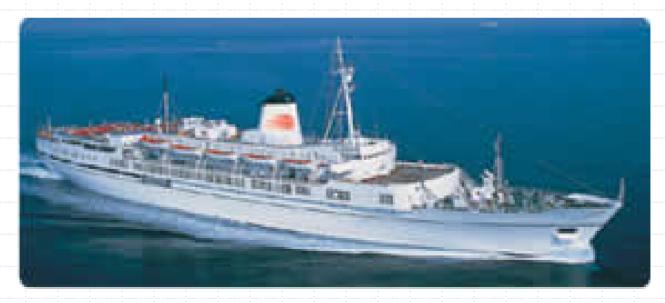

## **OCEAN MONARCH**

#### PASSENGER VESSEL

- Ocean Monarch (1955)
- Night passenger capacity: 604
- Cabins: 249

## **OCEAN MONARCH**

45

#### **OCEAN MONARCH**

#### **Statistics**

- Loa 162.37m breadth 21.34 m
- Decks for passengers: 7
- About 3757 tdw on 7.80m draft (laden)
- Built 3/1955 by swan hunter & Wigham Richardson Itd., Wallsend, U.K.
- Rebuilt/converted to cruise ship 1975, Greece, when new accommodation constructed
- Renovated: 1991
- Extensively converted/ refurbished/upgraded: 1997
- Refurbished: 4/2003
- Special survey passed 5/2003
- Last d.d. done 5/2003
- Main engines: doxford 67lbd6 2 x 6500 bhp
- About 14.5 knots on about 26 mts 40 cst
- Delivery Piraeus 'as is where is' Piraeus area second half October 2005
- Passengers: 544 in 219 staterooms, all with private facilities
- (Total outside staterooms 195 + inside staterooms 24)