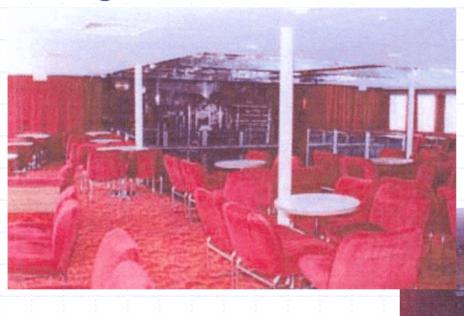

| 2 bed, outside minisultes with bath & WC        | ,     |
| CATEGORY G                | 2 bed or 3/4 berth, outside with shower & WC    | . 5   |
| CATEGORY F                | 2 bed or 3/4 berth, outside with shower & WC    | 4/5/7 |
| CATEGORY E                | 2 bed or 3/4 benth, outside with shower & WC    | 4     |
| CATEGORY D                | 2 berth outside with shower & WC                | 5/7   |
| CATEGORY C                | 2/3/4 banch inside with shower & WC             | \$/7. |
| CATEGORY B                | 3/3/4 berth inside with shower & WC             | 3/45  |
| CATEGORY A                | 2 benth inside cabins with wash basin           | 1     |
| +                         | Matrimonial bed                                 |       |



#### Store





Lounge



Casino

#### CAR / TRAILER / NIGHT PASSENGER VESSELS

- Lissos (1972)
- Night passenger capacity: 918
- Cabins: 334
- Car Capacity: 550







### Garage



## Reception



Lobby & Lounge



Lounge



**Dining Areas** 



#### Cabins









Cabins





#### Pool



## **OCEAN MONARCH**

#### PASSENGER VESSEL

- Ocean Monarch (1955)
- Night passenger capacity: 604
- Cabins: 249



## **OCEAN MONARCH**







45

#### **OCEAN MONARCH**

#### **Statistics**

- Loa 162.37m breadth 21.34 m
- Decks for passengers: 7
- About 3757 tdw on 7.80m draft (laden)
- Built 3/1955 by swan hunter & Wigham Richardson Itd., Wallsend, U.K.
- Rebuilt/converted to cruise ship 1975, Greece, when new accommodation constructed
- Renovated: 1991
- Extensively converted/ refurbished/upgraded: 1997
- Refurbished: