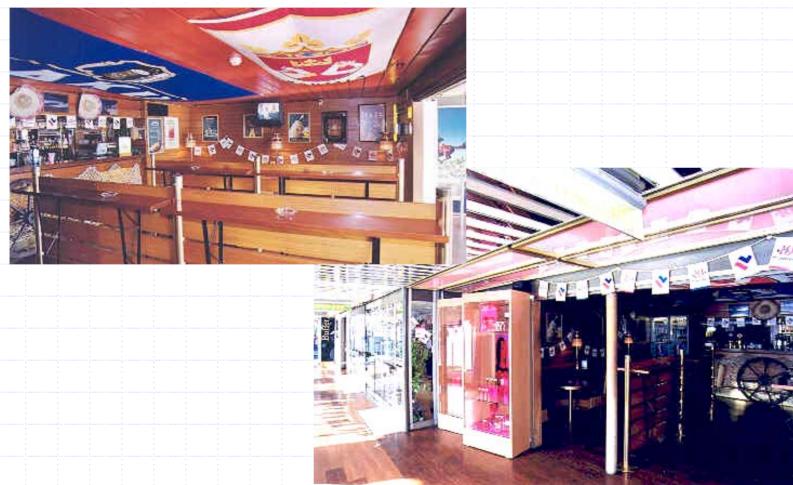

### **REGINA BALTICA**

#### CAR / TRAILER / NIGHT PASSENGER VESSELS

- Regina Baltica (1980)
- Night passenger capacity: 1350
- Cabins: 555
- Car Capacity: 500

# **REGINA BALTICA**