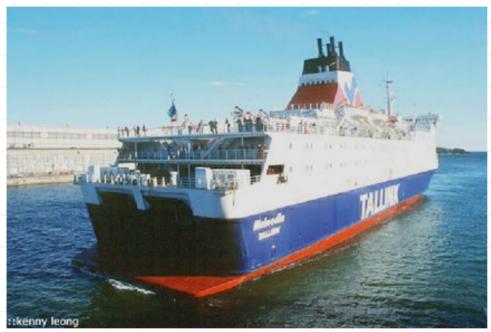

### **MELOODIA**

#### CAR / TRAILER / NIGHT PASSENGER VESSELS

- Meloodia (1979)
- Night passenger capacity: 906
- Cabins: 371
- Car Capacity: 480

# **MELOODIA**