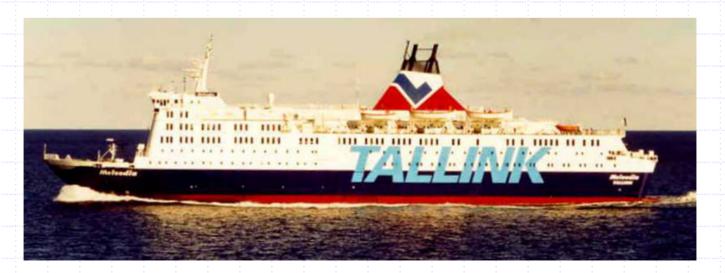

### **MELOODIA**

#### CAR / TRAILER / NIGHT PASSENGER VESSELS

- Meloodia (1979)
- Night passenger capacity: 906
- Cabins: 371
- Car Capacity: 480

# **MELOODIA**