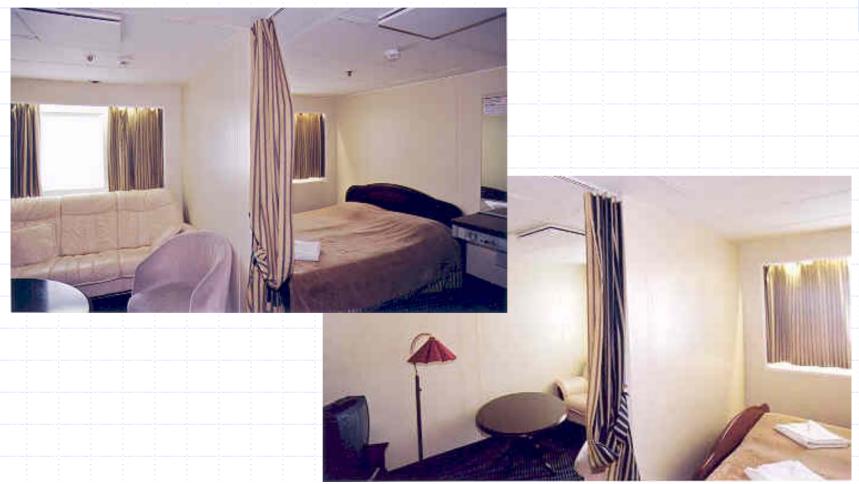

#### CAR / TRAILER / NIGHT PASSENGER VESSELS

Vana Tallinn (1974)

Night passenger capacity: 929

- Cabins: 310

Car Capacity: 160

Cabins

#### Cabin

**Conference Rooms** 

Store

Dining rooms

Dining rooms