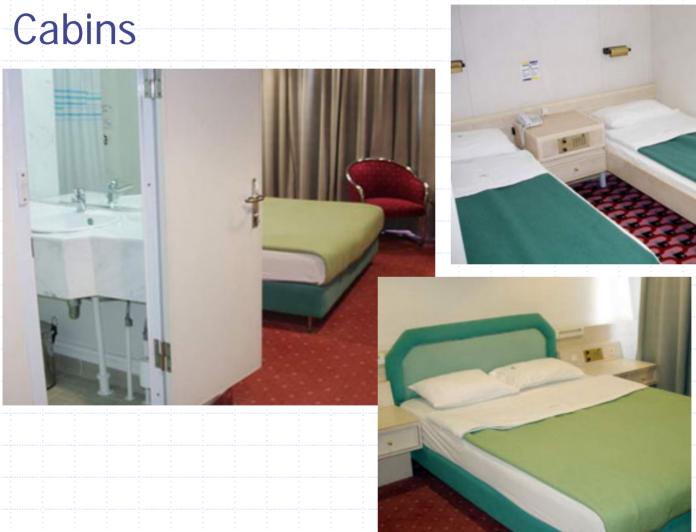

#### CAR / TRAILER / NIGHT PASSENGER VESSELS

Vana Tallinn (1974)

Night passenger capacity: 929

- Cabins: 310

Car Capacity: 160

Cabins

#### Cabin

**Conference Rooms** 

Store

Dining rooms

Dining rooms