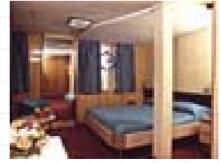

|     |













57

Cabins







#### **Suites**







#### PASSENGER VESSEL

- Owners: Leonardo Shipping Inc.
- Managers: Kyma Ship Management Inc.
- Registry: Bahamas
- Classification Society: Lloyd's Register
- Former Names: Victoria, Sea Princess, Kungsholm
  - Builder: John Brown & Co., Glasgow, Scotland
- Entered Service: March 1966
- Gross Tonnage: 28,891
- Net Tonnage: 11,005Length OA (meters): 201.23
- Length BP (meters): 173.72
- Depth to Main Deck (meters): 15.42
- Draft max (meters): 8.56
  - Propulsion: 2 Gotawerken Direct Drive Diesel - (12,600 BHP)
  - Propellers: 2 each 5-bladed Diam. 17'9" Weight 11.77 Tonnes
  - Generators: 5 Wartsila
     Stromberg Type 8V22HF
     Diesel Generators 1250 KVA

- Lifts: 4
- Electric Current: 440V/60Hz
- Navigation Officers (nationality): Greek
- Maximum Crew: 417
- Passenger Decks: 8
- Cab