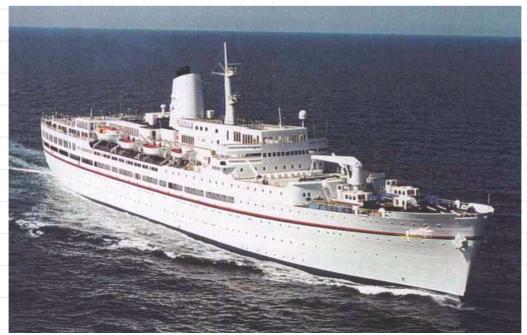

#### PASSENGER VESSEL

- Owners: Leonardo Shipping Inc.
- Managers: Kyma Ship Management Inc.
- Registry: Bahamas
- Classification Society: Lloyd's Register
- Former Names: Victoria, Sea Princess, Kungsholm
  - Builder: John Brown & Co., Glasgow, Scotland
- Entered Service: March 1966
- Gross Tonnage: 28,891
- Net Tonnage: 11,005Length OA (meters): 201.23
- Length BP (meters): 173.72
- Depth to Main Deck (meters): 15.42
- Draft max (meters): 8.56
  - Propulsion: 2 Gotawerken Direct Drive Diesel - (12,600 BHP)
  - Propellers: 2 each 5-bladed Diam. 17'9" Weight 11.77 Tonnes
  - Generators: 5 Wartsila
     Stromberg Type 8V22HF
     Diesel Generators 1250 KVA