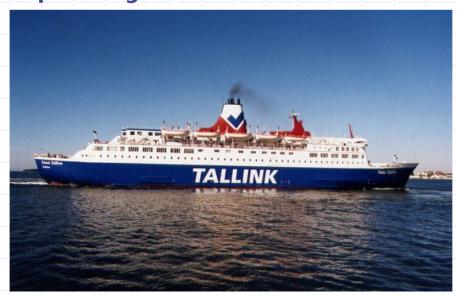

#### CAR / TRAILER / NIGHT PASSENGER VESSELS

Vana Tallinn (1974)

Night passenger capacity: 929

- Cabins: 310

Car Capacity: 160

Cabins