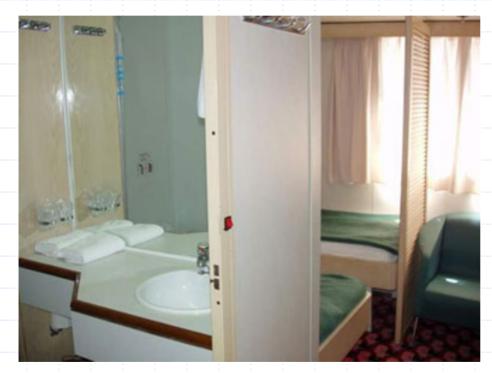

#### CAR / TRAILER / NIGHT PASSENGER VESSELS

Vana Tallinn (1974)

Night passenger capacity: 929

- Cabins: 310

Car Capacity: 160

Cabins

#### Cabin

**Conference Rooms** 

Store

Dining rooms

Dining rooms