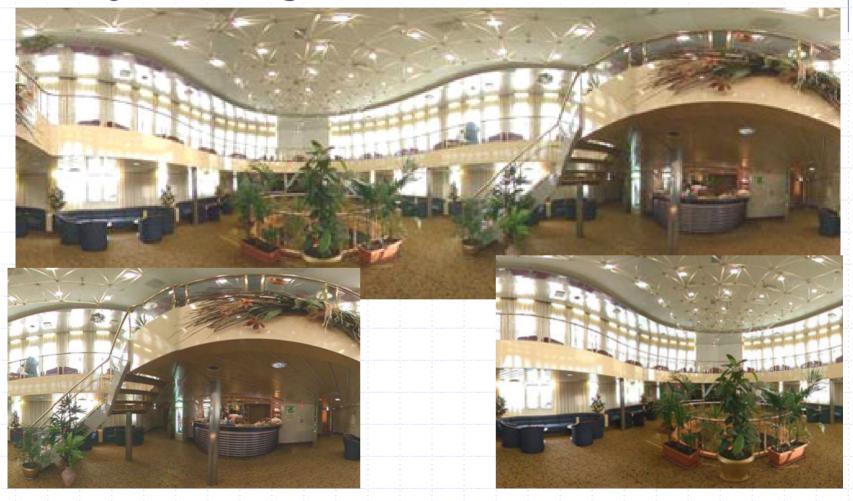

d or 3/4 berth, outside with shower & WC    | 4/5/7 |
| CATEGORY E                | 2 bed or 3/4 benth, outside with shower & WC    | 4     |
| CATEGORY D                | 2 berth outside with shower & WC                | 5/7   |
| CATEGORY C                | 2/3/4 banch inside with shower & WC             | \$/7. |
| CATEGORY B                | 3/3/4 berth inside with shower & WC             | 3/45  |
| CATEGORY A                | 2 benth inside cabins with wash basin           | 1     |
| +                         | Matrimonial bed                                 |       |



#### Store





Lounge



Casino

#### CAR / TRAILER / NIGHT PASSENGER VESSELS

- Lissos (1972)
- Night passenger capacity: 918
- Cabins: 334
- Car Capacity: 550







### Garage



## Reception



Lobby & Lounge



Lounge



**Dining Areas** 



#### Cabins









Cabins





#### Pool



## **OCEAN MONARCH**

#### PASSENGER VESSEL

- Ocean Monarch (1955)
- Night passenger capacity: 604
- Cabins: 249



## **OCEAN MONARCH**







45

#### **OCEAN MONARCH**

#### **Statistics**

- Loa 162.37m breadth 21.34 m
- Decks for passengers: 7
- About 3757 tdw on 7.80m draft (laden)
- Built 3/1955 by swan hunter & Wigham Richardson Itd., Wallsend, U.K.
- Rebuilt/converted to cruise ship 1975, Greece, when new accommodation constructed
- Renovated: 1991
- Extensively converted/ refurbished/upgraded: 1997
- Refurbished: 4/2003
- Special survey passed 5/2003
- Last d.d. done 5/2003
- Main engines: doxford 67lbd6 2 x 6500 bhp
- About 14.5 knots on about 26 mts 40 cst
- Delivery Piraeus 'as is where is' Piraeus