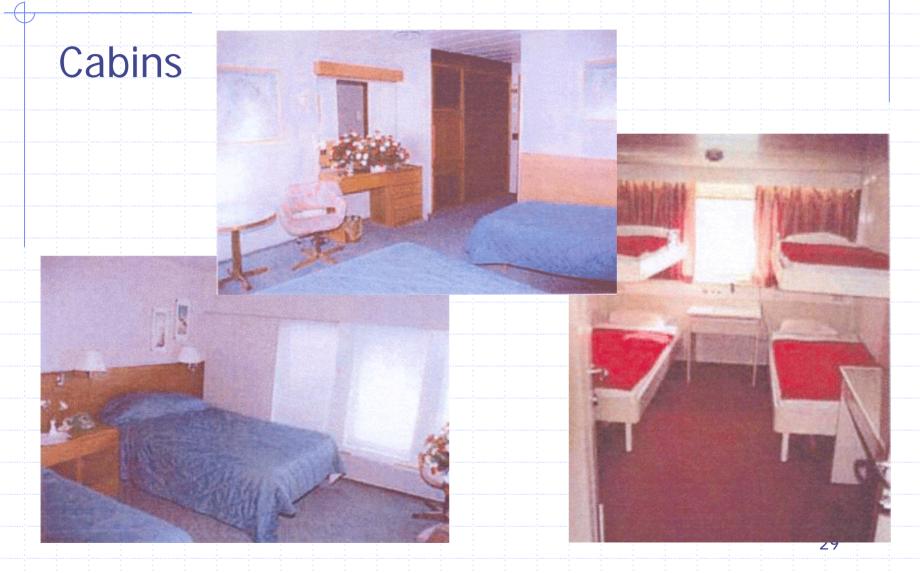

/7   |
| CATEGORY H                | 2 bed, outside minisultes with bath & WC        | ,     |
| CATEGORY G                | 2 bed or 3/4 berth, outside with shower & WC    | . 5   |
| CATEGORY F                | 2 bed or 3/4 berth, outside with shower & WC    | 4/5/7 |
| CATEGORY E                | 2 bed or 3/4 benth, outside with shower & WC    | 4     |
| CATEGORY D                | 2 berth outside with shower & WC                | 5/7   |
| CATEGORY C                | 2/3/4 banch inside with shower & WC             | \$/7. |
| CATEGORY B                | 3/3/4 berth inside with shower & WC             | 3/45  |
| CATEGORY A                | 2 benth inside cabins with wash basin           | 1     |
| +                         | Matrimonial bed                                 |       |



#### Store





Lounge



Casino

#### CAR / TRAILER / NIGHT PASSENGER VESSELS

- Lissos (1972)
- Night passenger capacity: 918
- Cabins: 334
- Car Capacity: 550







### Garage



## Reception



Lobby & Lounge



Lounge



**Dining Areas** 



#### Cabins









Cabins





#### Pool



## **OCEAN MONARCH**

#### PASSENGER VESSEL

- Ocean Monarch (1955)
- Night passenger capacity: 604
- Cabins: 249



## **OCEAN MONARCH**







45

#### **OCEAN MONARCH**

#### **Statistics**

- Loa 162.37m breadth 21.34 m
- Decks for passengers: 7
- About 3757 tdw on 7.80m draft (laden)
- Built 3/1955 by swan hunter & Wigham Richardson Itd., Wallsend, U.K.
- Rebuilt/converted to cruise ship 1975, Greece, when new accommodation constructed
- Renovated: 1991
- Extensively converted/ refurbished/upgr