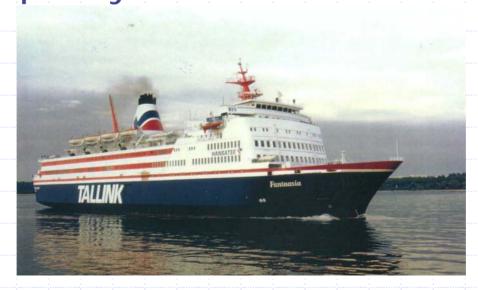

### **FANTAASIA**

#### CAR / TRAILER / NIGHT PASSENGER VESSELS

- Fantaasia (1979)
- Night passenger capacity: 993
- Cabins: 394
- Car Capacity: 309