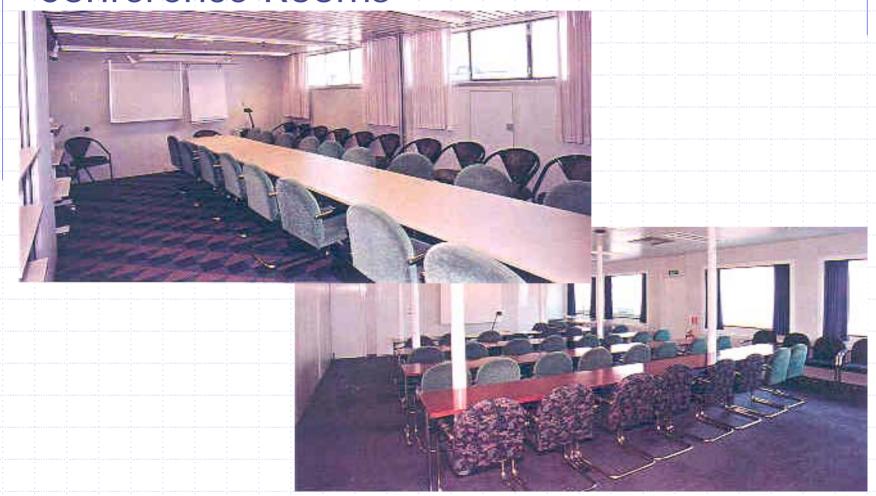

in advance.
- All vessels listed will utilize between 30 and 60 crew cabins for passengers to augment the
  passenger cabin totals listed to achieve capacity described.

### **FANTAASIA**

#### CAR / TRAILER / NIGHT PASSENGER VESSELS

- Fantaasia (1979)
- Night passenger capacity: 993
- Cabins: 394
- Car Capacity: 309



# **FANTAASIA**

Cabins



Car Deck

Kid's Play Area



# **FANTAASIA**

Dining Areas & Lounges









### **MELOODIA**

#### CAR / TRAILER / NIGHT PASSENGER VESSELS

- Meloodia (1979)
- Night passenger capacity: 906
- Cabins: 371
- Car Capacity: 480



# **MELOODIA**





# **MELOODIA**





#### CAR / TRAILER / NIGHT PASSENGER VESSELS

Vana Tallinn (1974)

Night passenger capacity: 929

- Cabins: 310

Car Capacity: 160



Cabins



#### Cabin



**Conference Rooms** 



Store



Dining rooms



Dining rooms



#### Lounge



Nightclub



Pub



### **REGINA BALTICA**

#### CAR / TRAILER / NIGHT PASSENGER VESSELS

- Regina Baltica (1980)
- Night passenger capacity: 1350
- Cabins: 555
- Car Capacity: 500



# **REGINA BALTICA**



#### CAR / TRAILER / NIGHT PASSENGER VESSELS

- Princesa Marissa (1966)
- Night passenger capacity: 933
- Cabins: 340
- Car Capacity: 95



#### GENERAL INFORMATION



PRINSESSAN, FINNHANSA **EX-NAMES** RO-RO PASSENGER SHIP TYPE OF VESSEL FLAG **CYPRUS** CALL SIGN P3HO2 DET NORSKE VERITAS (D.N.V.) CLASS +1A1 CAR FERRY ICE A + MV ID.NO. - 01719 IMO NO. - 6509371 BUILT 1966 SHIPYARD OY WARTSILA AB, HELSINKI - YARD NO. 377 STEEL / WELDED MATERIAL **CYPRUS** FLAG OFFICIAL NUMBER 708110

DATE.

1126.23 TONS

6,477 TONS 8,500 TONS

PA