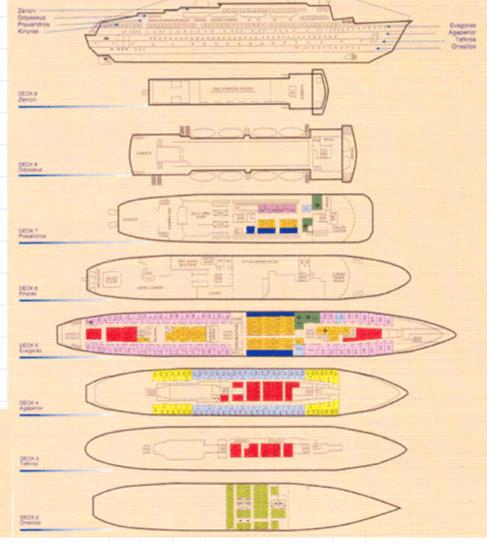

## MONA LISA DECK PLAN

#### **DECK PLAN**

Club Lounge

#### DaVinci Restaurant

Music Lounge

Starlight Salon

Salon Caribe

Cabin

#### **Luxury Suite**