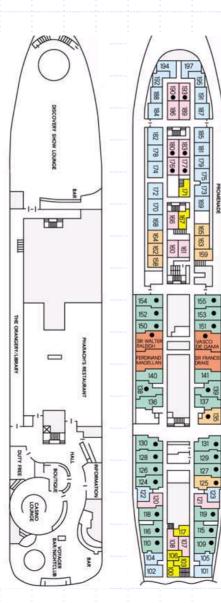

#### Aloha Deck

- Main Foyer
- Shore Excursion Office Ufficio Escursioni
- Sauna
- O Jewelry Gioielleria
- 6 Hair-dresser Parrucchiere
- Outy Free
- Beauty Salon Salone di Bellezza
- Massage Massaggi
- Medical Centre Centro Medico
- (1) Information Office Ufficio Informazioni
- (1) Chief Purser's Office Ufficio Capo Commissario
- Restaurant Ristorante

#### Promenade Deck

- **W** Solarium
- (B) Swimming Pool Piscina
- Pool Café Caffé Piscina
- Seven Pearls
- Covered Promenade Passeggiata coperta
- Boutique Shop
- Palm Terrace
- Casino
- Captain Cook's Bar

#### **Boat Deck**

Café de Paris

#### Sport Deck

- Tennis/Volley Court Campo da Tennis e Pallavolo
- Tennis Table / Tennis da Tavola

#### A + B + C Decks

- Fitness Centre Palestra
- Cinema Conference Hall Cinema Sala Conferenze
- Disco Discoteca
- (6) Children Play Room Saletta Bambini

DECK

DECK

DECKS