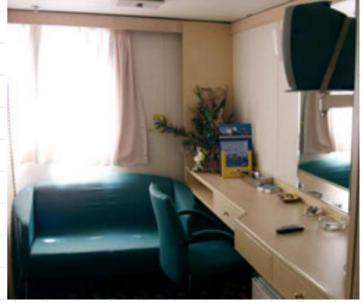

7 |
| CATEGORY E                | 2 bed or 3/4 benth, outside with shower & WC    | 4     |
| CATEGORY D                | 2 berth outside with shower & WC                | 5/7   |
| CATEGORY C                | 2/3/4 banch inside with shower & WC             | \$/7. |
| CATEGORY B                | 3/3/4 berth inside with shower & WC             | 3/45  |
| CATEGORY A                | 2 benth inside cabins with wash basin           | 1     |
| +                         | Matrimonial bed                                 |       |



#### Store





Lounge



Casino

#### CAR / TRAILER / NIGHT PASSENGER VESSELS

- Lissos (1972)
- Night passenger capacity: 918
- Cabins: 334
- Car Capacity: 550







### Garage



## Reception



Lobby & Lounge



Lounge



**Dining Areas** 



#### Cabins









Cabins





#### Pool



## **OCEAN MONARCH**

#### PASSENGER VESSEL

- Ocean Monarch (1955)
- Night passenger capacity: 604
- Cabins: 249



## **OCEAN MONARCH**







45

#### **OCEAN MONARCH**

#### **Statistics**

- Loa 162.37m breadth 21.34 m
- Decks for passengers: 7
- About 3757 tdw on 7.80m draft (laden)
- Built 3/1955 by swan hunter & Wigham Richardson Itd., Wallsend, U.K.
- Rebuilt/converted to cruise ship 1975, Greece, when new accommodation constructed
- Renovated: 1991
- Extensively converted/ refurbished/upgraded: 1997
- Refurbished: 4/2003
- Special survey passed 5/2003
- Last d.d. done 5/2003
- Main engines: doxford 67lbd6 2 x 6500 bhp
- About 14.5 knots on about 26 mts 40 cst
- Delivery Piraeus 'as is where is' Piraeus area second half October 2005
- Passengers: 544 i