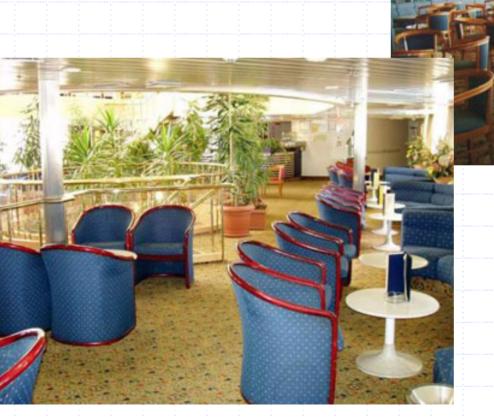

erth, outside with shower & WC    | 4/5/7 |
| CATEGORY E                | 2 bed or 3/4 benth, outside with shower & WC    | 4     |
| CATEGORY D                | 2 berth outside with shower & WC                | 5/7   |
| CATEGORY C                | 2/3/4 banch inside with shower & WC             | \$/7. |
| CATEGORY B                | 3/3/4 berth inside with shower & WC             | 3/45  |
| CATEGORY A                | 2 benth inside cabins with wash basin           | 1     |
| +                         | Matrimonial bed                                 |       |



#### Store





Lounge



Casino

#### CAR / TRAILER / NIGHT PASSENGER VESSELS

- Lissos (1972)
- Night passenger capacity: 918
- Cabins: 334
- Car Capacity: 550







### Garage



## Reception



Lobby & Lounge



Lounge



**Dining Areas** 



#### Cabins









Cabins





#### Pool



## **OCEAN MONARCH**

#### PASSENGER VESSEL

- Ocean Monarch (1955)
- Night passenger capacity: 604
- Cabins: 249



## **OCEAN MONARCH**







45

#### **OCEAN MONARCH**

#### **Statistics**

- Loa 162.37m breadth 21.34 m
- Decks for passengers: 7
- About 3757 tdw on 7.80m draft (laden)
- Built 3/1955 by swan hunter & Wigham Richardson Itd., Wallsend, U.K.
- Rebuilt/converted to cruise ship 1975, Greece, when new accommodation constructed
- Renovated: 1991
- Extensively converted/ refurbished/upgraded: 1997
- Refurbished: 4/2003
- Special survey passed 5/2003
- Last d.d. done 5/2003
- Main engines: doxford 67lbd6 2 x 6500 bhp
- About 14.5 knots on about 26 mts 40 cst
- Delivery Piraeus 'as is where is' Piraeus area seco