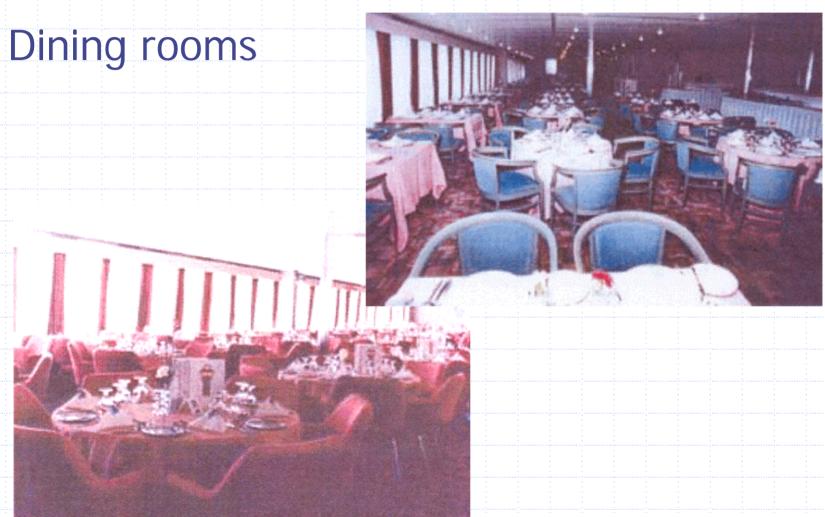

Y H                | 2 bed, outside minisultes with bath & WC        | ,     |
| CATEGORY G                | 2 bed or 3/4 berth, outside with shower & WC    | . 5   |
| CATEGORY F                | 2 bed or 3/4 berth, outside with shower & WC    | 4/5/7 |
| CATEGORY E                | 2 bed or 3/4 benth, outside with shower & WC    | 4     |
| CATEGORY D                | 2 berth outside with shower & WC                | 5/7   |
| CATEGORY C                | 2/3/4 banch inside with shower & WC             | \$/7. |
| CATEGORY B                | 3/3/4 berth inside with shower & WC             | 3/45  |
| CATEGORY A                | 2 benth inside cabins with wash basin           | 1     |
| +                         | Matrimonial bed                                 |       |



#### Store





Lounge



Casino

#### CAR / TRAILER / NIGHT PASSENGER VESSELS

- Lissos (1972)
- Night passenger capacity: 918
- Cabins: 334
- Car Capacity: 550







### Garage



## Reception



Lobby & Lounge



Lounge



**Dining Areas** 



#### Cabins









Cabins





#### Pool



## **OCEAN MONARCH**

#### PASSENGER VESSEL

- Ocean Monarch (1955)
- Night passenger capacity: 604
- Cabins: 249



## **OCEAN MONARCH**







45

#### **OCEAN MONARCH**

#### **Statistics**

- Loa 162.37m breadth 21.34 m
- Decks for passengers: 7
- About 3757 tdw on 7.80m draft (laden)
- Built 3/1955 by swan hunter & Wigham Richardson Itd., Wallsend, U.K.
- Rebuilt/converted to cruise ship 1975, Greece, when new accommodation constructed
- Renovated: 1991
- Extensively converted/ refurbished/upgraded: 1997
- Ref