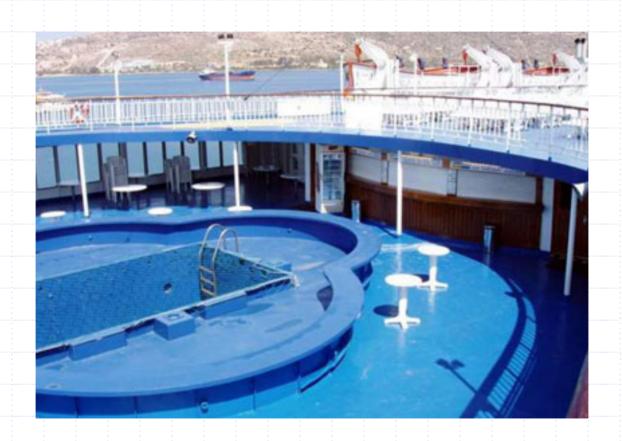

## **OCEAN MONARCH**

#### PASSENGER VESSEL

- Ocean Monarch (1955)
- Night passenger capacity: 604
- Cabins: 249

## **OCEAN MONARCH**

45

#### **OCEAN MONARCH**

- 219 staterooms averaging 18 sq.m. each, including 27 suites with separate sitting areas, 6 of which with veranda.
- Admirals lounge (show lounge) 480 seats
- Rendez-vous bar (48 seats)
- Piazza Vino (80 seats)
- Dining room (460 seats)
- Discoteque, Four bars
- Conference center
- Casino and slot machines
- Library/card room
- Two whirlpools, Sauna
- Gymnasium
- Massage room, Spa
- Beauty salon
- Fully equipped medical center
- Laundry and dry cleaning facilities
- Outdoor swimming pool
- Two passenger elevators
- One service elevator
- Air conditioned (individual controls)