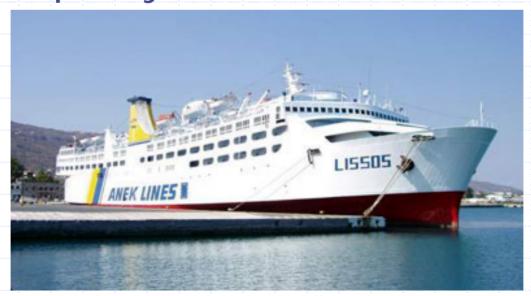

#### CAR / TRAILER / NIGHT PASSENGER VESSELS

- Lissos (1972)
- Night passenger capacity: 918
- Cabins: 334
- Car Capacity: 550