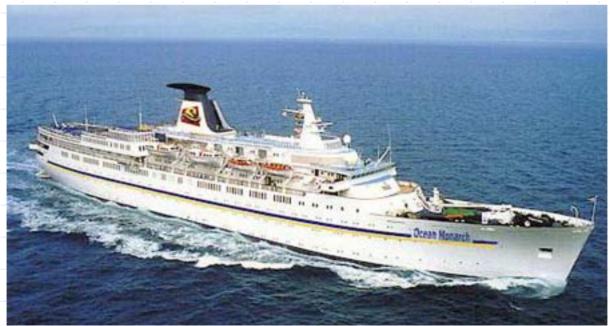

## **OCEAN MONARCH**

#### PASSENGER VESSEL

- Ocean Monarch (1955)
- Night passenger capacity: 604
- Cabins: 249

## **OCEAN MONARCH**

45

#### **OCEAN MONARCH**

#### **Statistics**

- Loa 162.37m breadth 21.34 m
- Decks for passengers: 7
- About 3757 tdw on 7.80m draft (laden)
- Built 3/1955 by swan hunter & Wigham Richardson Itd., Wallsend, U.K.
- Rebuilt/converted to cruise ship 1975, Greece, when new accommodation constructed
- Renovated: 1991
- Extensively converted/ refurbished/upgraded: 1997
- Refurbished: 4/2003
- Special survey passed 5/2003
- Last d.d. done 5/2003
- Main engines: doxford 67lbd6 2 x 6500 bhp
- About 14.5 knots on about 26 mts 40 cst
- Delivery Piraeus 'as is where is' Piraeus area second half October 2005
- Passengers: 544 in 219 staterooms, all with private facilities
- (Total outside staterooms 195 + inside staterooms 24)